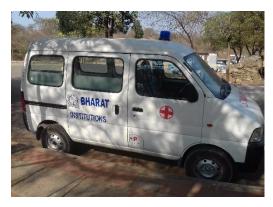

Fire extinguishers are available in all labs and corridors. Regular check on fire extinguishers is taken care by administration department. Mock drills are conducted at regular intervals to

Ambulance service is an integral part of Emergency department. We have a college ambulance & drivers always available during college hours with the necessary facilities.