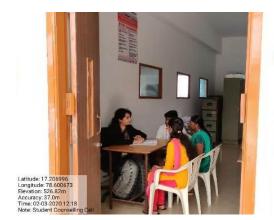

## **Counselling**

Counselling is arranged by the college for girl students in three major areas i.e. Counselling related to academics, career and behavioural patterns. One faculty member is allotted as a counsellor for 20 students. Faculty calls the parent and discusses the academic progress of the ward. Students should meet the counsellor once in 15 days. Parents of the students are timely informed wherever the necessity arises such as lack of attendance and poor academic performance.

-STUDENT COUNCELLING CELL

We care for our student's health and wellness. We believe that healthy minds produce productive results. The campus is well provided with an experienced and amicable in house doctor who takes care of the wards round the clock.